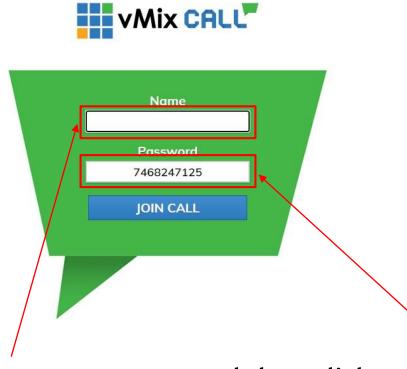

Open vMix link with Google Chrome on your PC Desktop or Laptop

• Enter your name and then click on JOIN CALL

• You will see a pop-up message that vMixcall.com wants to use your camera and microphone. Click on Allow