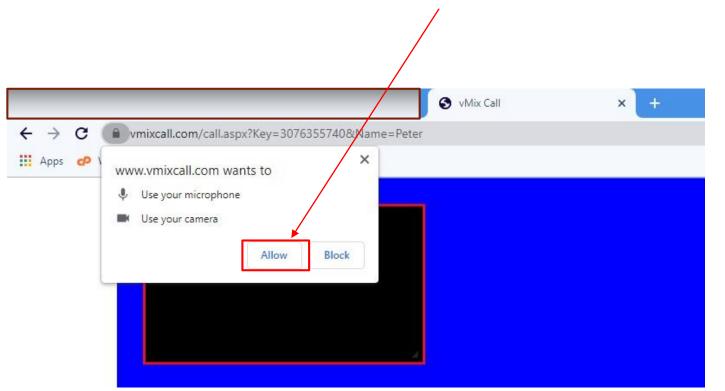

Open vMix link with Google Chrome on your PC Desktop or Laptop

• Enter your name and then click on JOIN CALL

• You will see a pop-up message that vMixcall.com wants to use your camera and microphone. Click on Allow